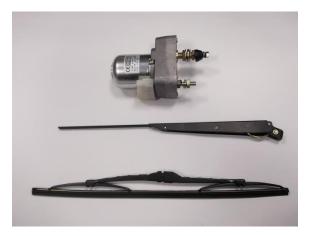

# **TRACTOR REFURBISHMENT PARTS**

IH 2WD TRACK RODS £41.67

FOOT PLATES CX/MX/JD £25.00

MX MIRROR ARM £72.90

HEAVY DUTY HUBS £50.00

IH 2WD STEERING RAM £157.02

IH LP CAB WIPER ASSY £84.50