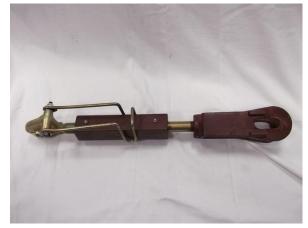

# **TRACTOR REFURBISHMENT PARTS**

**MX LEVELLING SCREW £120.00** 

FRONT WHEEL RIM £185.00