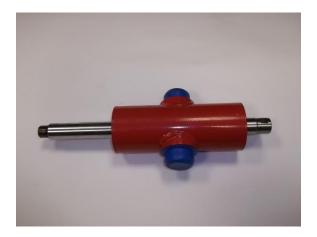

# **TRACTOR REFURBISHMENT PARTS**

IH 2WD TRACK RODS £41.67

FOOT PLATES CX/MX/JD £25.00

MX MIRROR ARM £72.90

HEAVY DUTY HUBS £50.00

IH 2WD STEERING RAM £157.02

IH LP CAB WIPER ASSY £84.50