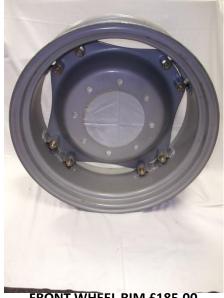

# **TRACTOR REFURBISHMENT PARTS**

**MX LEVELLING SCREW £120.00** 

FRONT WHEEL RIM £185.00